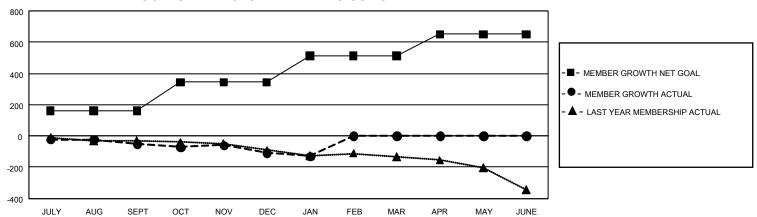

## GMT Constitutional Area 7, Group B

REPORT DOES NOT INCLUDE CLUBS IN UNDISTRICTED AREAS.

| Clubs                 |               |           |               | Members               |                         |                         |                                                    |
|-----------------------|---------------|-----------|---------------|-----------------------|-------------------------|-------------------------|----------------------------------------------------|
| RESULTS FOR 2023-2024 |               |           |               | RESULTS FOR 2023-2024 |                         |                         |                                                    |
| QUARTER               | NEW CLUB GOAL | NEW CLUBS | DROPPED CLUBS | QUARTER MEN           | IBER GROWTH NET<br>GOAL | MEMBER GROWTH<br>ACTUAL | DROPPED MEMBERS<br>ACTUAL (including<br>transfers) |
| JULY/AUG/SEPT         | 0             | 0         | 3             | JULY/AUG/SEPT         | 162                     | 183                     | 200                                                |
| OCT/NOV/DEC           | 9             | 1         | 2             | OCT/NOV/DEC           | 182                     | 185                     | 227                                                |
| JAN/FEB/MAR           | 0             | 0         | 0             | JAN/FEB/MAR           | 168                     | 20                      | 36                                                 |
| APR/MAY/JUNE          | 12            | 0         | 0             | APR/MAY/JUNE          | 139                     | 0                       | 0                                                  |

## GOALS AND ACTUAL MEMBERS CUMULATIVE

| DROPPED CLUBS: 5        |          | 148 CLUBS OF 300 ADDED 1<br>OR MORE NEW MEMBERS | GENDER DISTRIBUTION                 |                |  |
|-------------------------|----------|-------------------------------------------------|-------------------------------------|----------------|--|
|                         |          |                                                 | MALE                                | 5,194 (66.95%) |  |
|                         |          |                                                 | FEMALE                              | 2,563 (33.04%) |  |
| DROPPED MEMBERS         |          |                                                 | NON BINARY                          | 1 (0.01%)      |  |
| DECEASED                | 66       |                                                 | PREFER NOT TO ANSWER                | 0 (0.00%)      |  |
| CLUB CANCELLED<br>OTHER | 0<br>397 | CLICK HERE FOR                                  | TOTAL FAMILY UNIT MEMBERS           | s 703          |  |
| TOTAL                   | 463      | CUMULATIVE MEMBERSHIP DATA                      | FAMILY MEMBERS PAYING HALF DUES 354 |                |  |