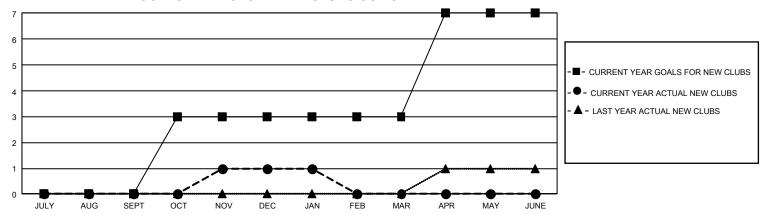

## GMT Constitutional Area 7, Group B

REPORT DOES NOT INCLUDE CLUBS IN UNDISTRICTED AREAS.

| Clubs                 |               |           |               | Members               |                         |                         |                                                    |
|-----------------------|---------------|-----------|---------------|-----------------------|-------------------------|-------------------------|----------------------------------------------------|
| RESULTS FOR 2023-2024 |               |           |               | RESULTS FOR 2023-2024 |                         |                         |                                                    |
| QUARTER               | NEW CLUB GOAL | NEW CLUBS | DROPPED CLUBS | QUARTER MEN           | IBER GROWTH NET<br>GOAL | MEMBER GROWTH<br>ACTUAL | DROPPED MEMBERS<br>ACTUAL (including<br>transfers) |
| JULY/AUG/SEPT         | 0             | 0         | 3             | JULY/AUG/SEPT         | 162                     | 183                     | 200                                                |
| OCT/NOV/DEC           | 9             | 1         | 2             | OCT/NOV/DEC           | 182                     | 185                     | 227                                                |
| JAN/FEB/MAR           | 0             | 0         | 0             | JAN/FEB/MAR           | 168                     | 20                      | 36                                                 |
| APR/MAY/JUNE          | 12            | 0         | 0             | APR/MAY/JUNE          | 139                     | 0                       | 0                                                  |

## GOALS AND ACTUAL NEW CLUBS CUMULATIVE